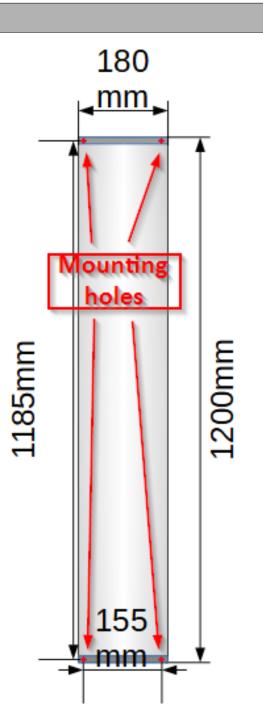

# Mounting:

4 screw-holes (max. Ø5,0mm) covered by edge cover-caps of the housing. Therefore the edge cover-caps has to be removed by the two existing 4mm screws.