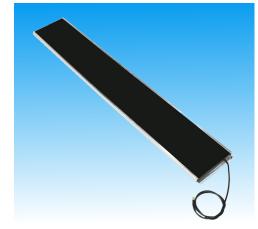

# UHF Antenna SAT-A120/18-LR-P-868MHz

### We have the IDea

| Technical Data:          |                                   |
|--------------------------|-----------------------------------|
| Dimensions: (I x w x h ) | 1200 x 180 x 20 mm                |
| Weight                   | 3.5 kg                            |
| Frequency Range          | 865 - 868 MHz                     |
| Gain                     | 12 dBi                            |
| 3 dB Beamwidth - Azimuth | 45°                               |
| Maximum VSWR             | 1.4                               |
| Polarization             | Circular                          |
| Input Impedance          | 50 Ohms                           |
| Maximum Input Power      | 10 Watts                          |
| Connection               | 3 m Cable with SMA-Male connector |
| Operational Temperature  | -30°C to +70°C                    |
| Housing                  | IP42                              |